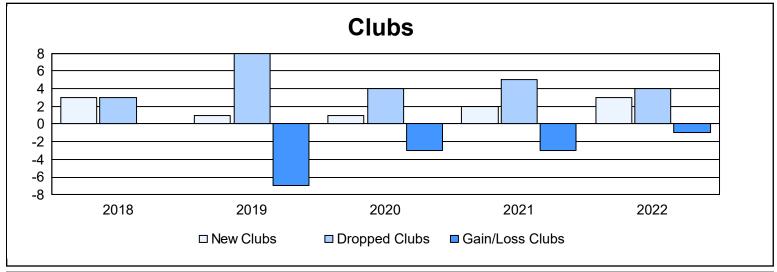

| Year      | New<br>Clubs | Dropped<br>Clubs | Gain/<br>Loss<br>Clubs | New<br>Members | Charter<br>Members | Reinstate<br>Members | Transfer<br>Members | Total<br>Member<br>Added | Total<br>Members<br>Dropped | Gain/<br>Loss<br>Members |
|-----------|--------------|------------------|------------------------|----------------|--------------------|----------------------|---------------------|--------------------------|-----------------------------|--------------------------|
| 2017-2018 | 3            | 3                | 0                      | 647            | 143                | 51                   | 27                  | 868                      | 958                         | -90                      |
| 2018-2019 | 1            | 8                | -7                     | 504            | 33                 | 20                   | 27                  | 584                      | 793                         | -209                     |
| 2019-2020 | 1            | 4                | -3                     | 289            | 37                 | 37                   | 48                  | 411                      | 721                         | -310                     |
| 2020-2021 | 2            | 5                | -3                     | 339            | 35                 | 33                   | 17                  | 424                      | 621                         | -197                     |
| 2021-2022 | 3            | 4                | -1                     | 495            | 98                 | 22                   | 23                  | 638                      | 671                         | -33                      |
| Average   | 2            | 5                | -3                     | 455            | 69                 | 33                   | 28                  | 585                      | 753                         | -168                     |